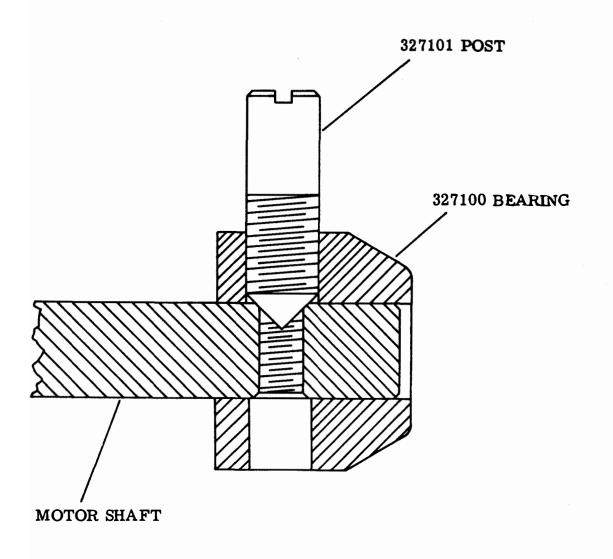

CAUTION: THE 327101 POST SHOULD BE POSITIONED SO THAT THE TAPERED POINT OF THE POST IS DRIVEN INTO THE TAPPED HOLE AND NOT ON THE OUTSIDE DIAMETER OF THE MOTOR SHAFT. REFER TO FIGURE 1.

NOTE: POINT OF POST TO SEAT IN TAPPED HOLE OF MOTOR SHAFT

## FIGURE 1

Page 2 2 Pages