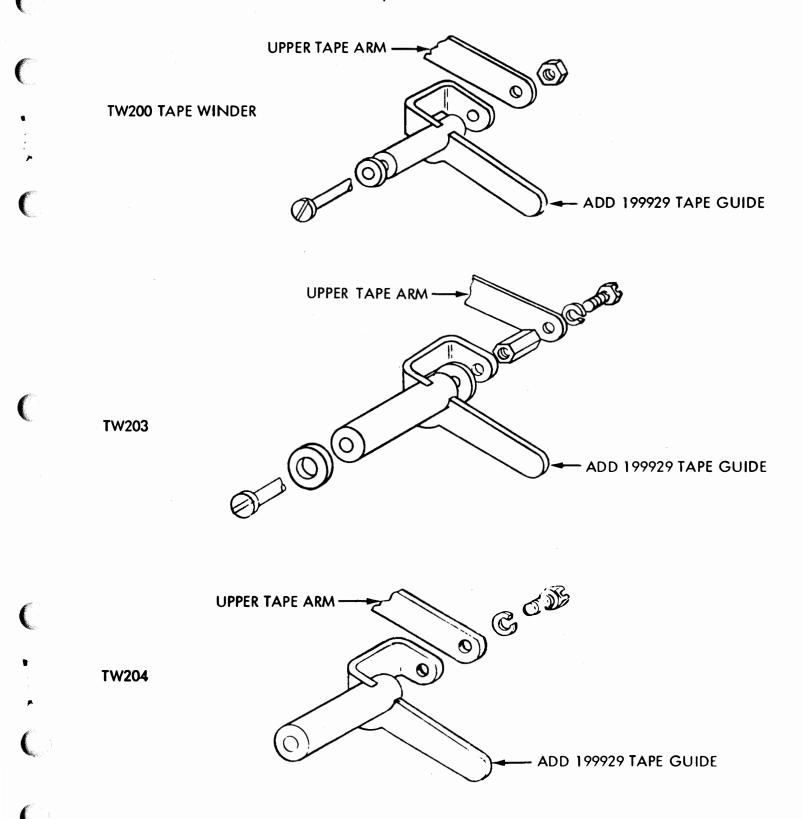

| Part No. | Description  | Qty. | Part No. | Description | Qty. |
|----------|--------------|------|----------|-------------|------|
| 2191     | Lockwasher   | 2    | 108355   | Nut         | 2    |
| 2449     | Lockwasher   | 2    | 152848   | Screw       | 2    |
| 2846     | Washer, flat | 2    | 194575   | Post        | 2    |
| 3606     | Nut          | 2    | 199929   | Guide, tape | 1    |
| 7002     | Washer, flat | 2    | 333198** | Shelf       | 1    |

#### 2. INSTALLATION

- 2.01 The 321582 modification kit contains a 333198 mounting shelf which is mounted to the Model 28 ASR Set as shown in Figure 1A. Locating post must be secured to the mounting shelf over which is placed the tape winder.
- 2.02 A 199929 tape guide is provided for mounting on the tape winder as shown in Figure 1B and Figure 2. Position the guide and tighten the screw so tape runs freely over the guide and into the winder.
- 2.03 The 321582 modification kit may also be used with the 195107 modification kit to provide mounting shelf for single reel tape winder on lower left side of ASR Set. The arrangement then allows for winding tape simultaneously from both the keyboard punch and transmitter.

## ASSEMBLY PROCEDURE FOR MOUNTING THE 199929 TAPE GUIDE ON TW200, TW203 AND TW204 TAPE WINDERS