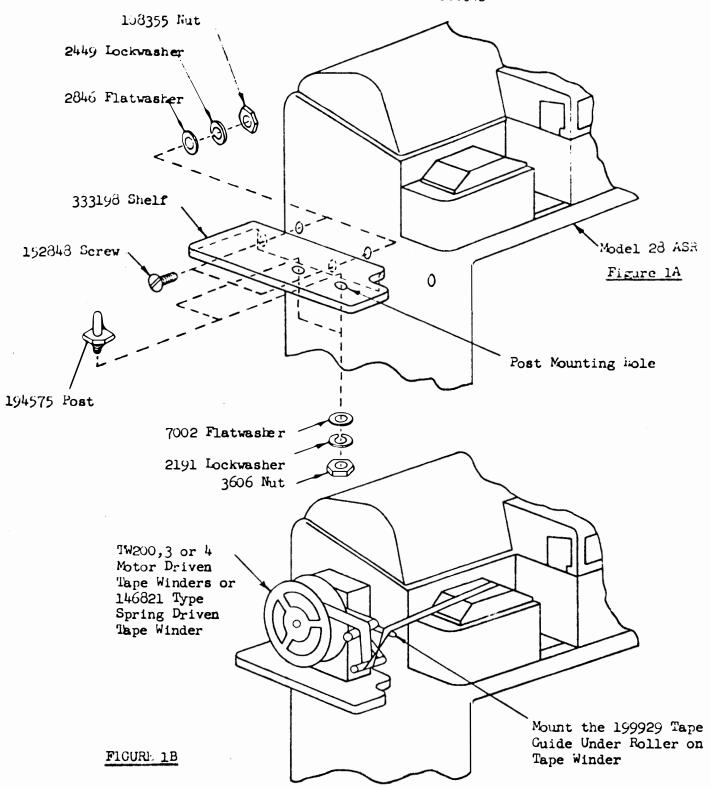

### 1. GENERAL

- 1.01 The 321582\*\* modification kit provides a mounting shelf and hardware for mounting a TW200, TW203, or TW204 Type Motor Driven Single Reel Tape Winder or the 146821 Type Spring Driven Tape Winder on the left side of a Model 28 Automatic Send-Receive Set. The shelf allows winding of tape from the keyboard punch or transmitter.
- 1.02 The 321582\*\* modification kit, when used with the 195107 modification kit to provide mounting shelf for single reel tape winder on lower left side of ASR Set, allows for winding of tape simultaneously from both the keyboard punch and transmitter.
- 1.03 The 194861 modification kit to provide tape guide for the ASR Set may be ordered separately. The tape guide provides maximum access to the transmitter distributor while winding tape from the keyboard punch.
- 1.04 The 321582\*\* kit consists of:

| Part No. | Description  | Qty. | Part No. | Description | Qty. |
|----------|--------------|------|----------|-------------|------|
| 2191     | Lockwasher   | 2    | 108355   | Nut         | 2    |
| 2449     | Lockwasher   | 2    | 152848   | Screw       | 2    |
| 2846     | Washer, flat | 2    | 194575   | Post        | 2    |
| 3606     | Nut          | 2    | 199929   | Guide, tape | 1    |
| 7002     | Washer, flat | 2    | 333198** | Shelf       | 1    |

#### 2. INSTALLATION

- 2.01 The 321582 modification kit contains a 333198 mounting shelf which is mounted to the Model 28 ASR Set as shown in Figure 1A. Locating post must be secured to the mounting shelf over which is placed the tape winder.
- 2.02 A 199929 tape guide is provided for mounting on the tape winder as shown in Figure 1B and Figure 2. Position the guide and tighten the screw so tape runs freely over the guide and into the winder.
- 2.03 The 321582 modification kit may also be used with the 195107 modification kit to provide mounting shelf for single reel tape winder on lower left side of ASR Set. The arrangement then allows for winding tape simultaneously from both the keyboard punch and transmitter.

## SPECIFICATION 50664S

321582 Modification Kit: To Provide Mounting Shelf for Single Reel Tape Winder on Upper Left Side of Model 28 ASR

FIGURE 1