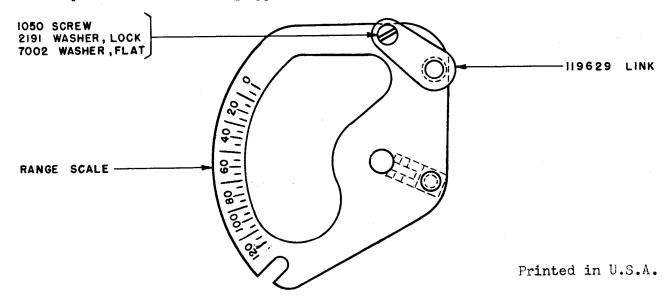

## ADDITION TO PARTS BULLETINS LISTED BELOW

This correction sheet covers parts ordering information for the Adjustable Range Scale assembly. This assembly includes an adjusting link that mounts on the 90775 modified range scale to allow regulation of the engagement between the stop arm on the selection cam sleeve and the stop lever on the range scale assembly.

In the bulletins listed above, and in connection with each range scale assembly shown (71696, 83562, 86154, 90086, 90775, or 90776 depending on the unit), add the following parts:

119629 Link 1050 Screw 2191 Lock Washer 7002 Washer