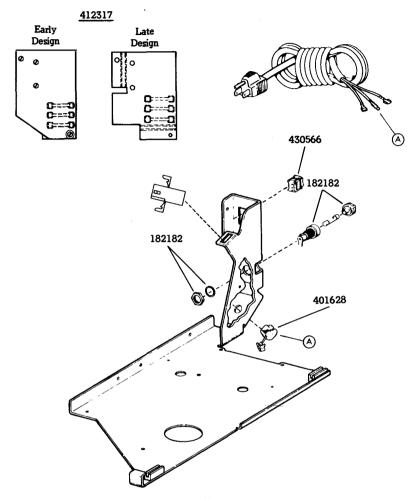

# 2. PARTS

Rear Frame and Miscellaneous

# 3. NUMERICAL INDEX

3.01 Parts listed are not maintenance spares but may be ordered as needed for local repair of major components or terminals.

| Part<br>Number | Description and<br>Page Number |
|----------------|--------------------------------|
| 182182         | Holder, Fuse 2                 |
| 401628         | Bushing 2                      |
| 412317         | Plate, Heatsink 2              |
| 430566         | Switch 2                       |