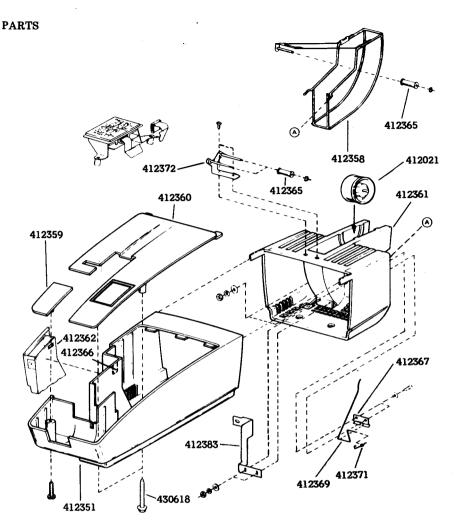

## **PARTS**

2.

Paper Handling and Enclosures

## 3. NUMERICAL INDEX

3.01 Parts listed are not maintenance spares but may be ordered as needed for local repair of major components or terminals.

| Part   | Description and | Part   | Description and | Part   | Description and   |
|--------|-----------------|--------|-----------------|--------|-------------------|
| Number | Page Number     | Number | Page Number     | Number | Page Number       |
| 412021 | Spindle 2       | 412361 | Cover, Bustle 2 | 412369 | Rod, Switch 2     |
| 412351 | Housing 2       | 412362 | Box, Chad 2     | 412371 | Spring 2          |
| 412358 | Guard 2         | 412365 | Roller 2        | 412372 | Stand-Off 2       |
| 412359 | Cover, Wing 2   | 412366 | Strike, Steel 2 | 412383 | Ground Bar 2      |
| 412360 | Cover, Top 2    | 412367 | Plate 2         | 430618 | Screw, 7-19 Spl 2 |