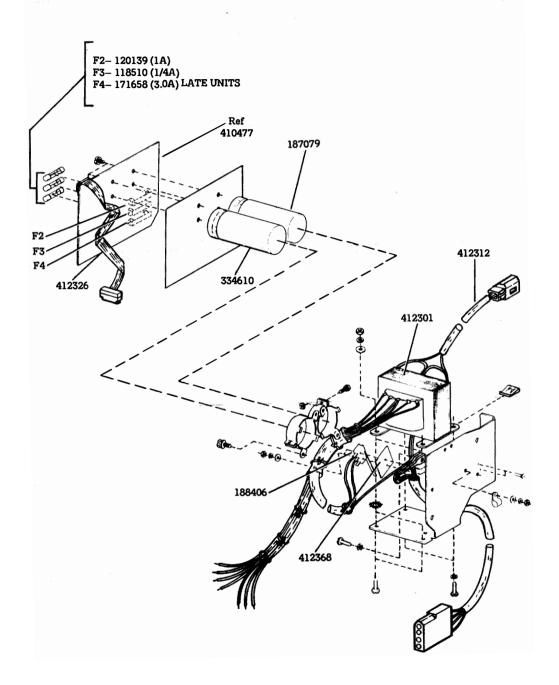

2. PARTS

## 3. NUMERICAL INDEX

3.01 Parts listed are not maintenance spares but may be ordered as needed for local repair of major components or terminals.

| Part<br>Number | Description and<br>Page Number | Part<br>Number | Description and<br>Page Number |
|----------------|--------------------------------|----------------|--------------------------------|
|                |                                |                |                                |
| 118510         | Fuse, 1/4 Amp 2                | 410477         | Card, Circuit 2                |
| 120139         | Fuse, 1 Amp 2                  | 412301         | Transformer 2                  |
| 171658         | Fuse, 3 Amp 2                  | 412312         | Cable 2                        |
| 187079         | Capacitor 2                    | 412326         | Cable Assembly 2               |
| 188406         | Switch 2                       | 412368         | Insulator 2                    |
| 334610         | Capacitor 2                    |                |                                |