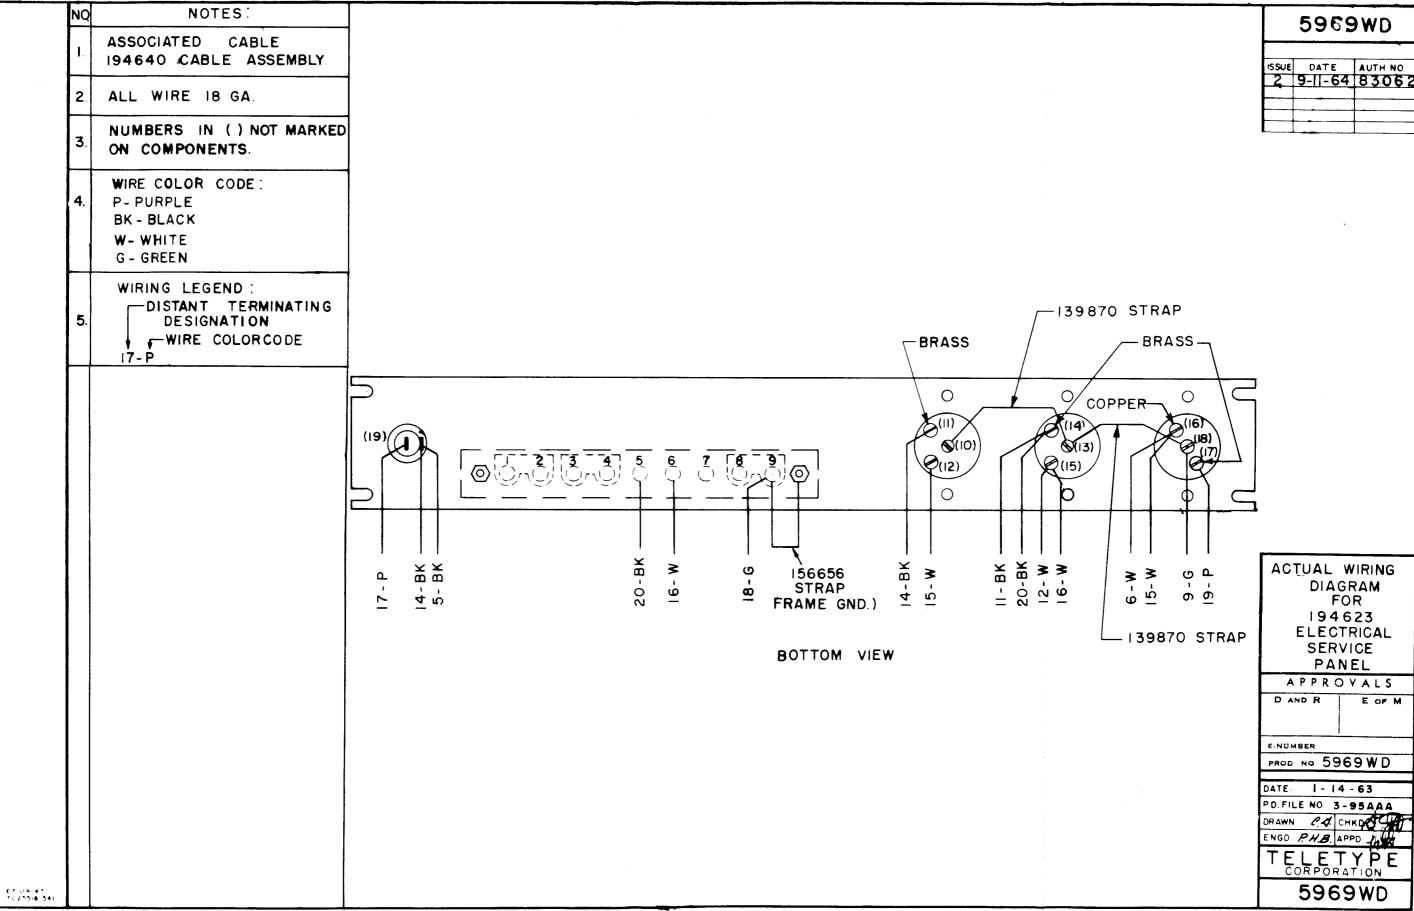

Page 1

| -     | 5969 | WD                |
|-------|------|-------------------|
| ISSUE |      | AUTH NO.<br>83062 |
|       |      |                   |

| r        |                                                                       | -                      | MERCURY          | WINDER          | 2                 | 3                    | 3              | 4             | 1           | 5                      | TERMINAL                                                      | <u> </u>   |
|----------|-----------------------------------------------------------------------|------------------------|------------------|-----------------|-------------------|----------------------|----------------|---------------|-------------|------------------------|---------------------------------------------------------------|------------|
|          | NO. NOTES                                                             | ITEM                   | SWITCH           | WINDER<br>MOTOR | TERMINAL<br>BOARD | LOW - TAPE<br>SWITCH | RECEPTACLE     | MAIN<br>CABLE | MOTOR       | FEED - OUT<br>ASSEMBLY | TERMINAL<br>BOARD                                             | C          |
|          | I. REFER TO 6021WD FOR<br>SCHEMATIC.                                  | CIRCUIT<br>DESIGNATION | G                | c               | A                 | 8                    | D              |               |             | -                      | TB                                                            |            |
| <b>A</b> | 2. * INDICATES IS GA. WIRES                                           | PART NUMBER            | 162958           | 145967          | 154406            | 174570 (2)           | 114467         | 194697        | LMU-19      | 194608                 | 194636                                                        |            |
|          | TERMINAL DESIGNATIONS<br>ENCLOSED IN PARENTHESES                      |                        |                  |                 |                   |                      |                | BK            | PART OF LML | I I 9 ASSEMBLY         |                                                               |            |
|          | 3. ARE FOR REFERENCE AND<br>ARE NOT MARKED ON                         |                        |                  |                 |                   |                      | *1             | вк            |             |                        |                                                               |            |
|          | COMPONENT.                                                            | 4                      |                  | -194646 CABLE   | ASSEMBLY          |                      | 1              |               |             |                        |                                                               |            |
|          | BR - BROWN BL - BLUE<br>BK - BLACK Y - YELLOW                         |                        |                  |                 | ВК                |                      | R              |               |             | R                      |                                                               |            |
|          | W - WHITE P - PURPLE<br>R - RED S - SLATE                             |                        | CABLE IS PART OF |                 | w .               |                      | BR             |               |             | BR                     | AA5                                                           |            |
| 8        | 0 - ORANGE 6 - GREEN<br>W - BK - WHITE BLACK                          |                        | SWITCH           | BR              |                   |                      |                |               |             |                        |                                                               |            |
| 읙        | W - O - WHITE ORANGE<br>W - BL- WHITE BLUE                            |                        |                  | BR              | -                 |                      | Y              |               |             | Y                      | K2                                                            |            |
|          | W - Y - WHITE YELLOW<br>W - P - WHITE PURPLE<br>W - G - WHITE GREEN   |                        | <b>_</b>         | Div             | 4                 |                      |                |               |             | ВК                     | <u>к</u> і                                                    |            |
|          | W-R-WHITE RED<br>W-S-WHITE SLATE                                      |                        |                  |                 |                   |                      |                |               |             | G                      | J/                                                            |            |
|          | 4. W-BR-WHITE BROWN<br>R-BL-RED BLUE                                  |                        |                  |                 | 10                | 6                    |                |               |             |                        | н5                                                            |            |
|          | R - G - RED GREEN<br>R - Y - RED YELLOW                               |                        |                  |                 |                   |                      | BK             |               |             |                        |                                                               |            |
|          | R - BR - RED BROWN<br>BR - BL - BROWN BLUE<br>BR - G - BROWN GREEN    |                        |                  |                 |                   |                      | BL             | ·             |             | CABLE IS               | PART OF<br>ASSEMBLY                                           |            |
|          | BK-BL-BLACK BLUE<br>BK-G - BLACK GREEN                                |                        |                  |                 | 6                 | R1                   |                |               |             | 194008                 | ASSEMBLI                                                      |            |
| ×        | BK-R - BLACK RED<br>BK-S - BLACK SLATE                                |                        |                  |                 |                   |                      | P              |               |             |                        |                                                               |            |
|          | BK-BR-BLACK BROWN                                                     |                        |                  |                 | 74                | 0 4                  |                |               |             |                        |                                                               |            |
|          | 0 - S - ORANGE SLATE<br>0 - BR - ORANGE BROWN<br>Y - G - YELLOW GREEN |                        |                  |                 |                   |                      | S              |               |             |                        |                                                               |            |
|          | T-G-TELLOW GREEN                                                      | 1                      |                  |                 | 8                 | BL 8                 |                |               |             |                        |                                                               |            |
|          |                                                                       |                        |                  |                 |                   |                      | w              |               |             |                        |                                                               |            |
|          |                                                                       | 7                      |                  |                 | 94                | Y 7                  |                |               |             |                        |                                                               |            |
| D        |                                                                       |                        |                  |                 | 3                 |                      | 0              |               |             |                        |                                                               |            |
| 7        |                                                                       |                        |                  |                 |                   |                      |                | E-25-R        |             |                        |                                                               | CAL        |
|          |                                                                       |                        |                  | 194645          |                   |                      |                | E-32 BR       |             |                        | 1                                                             |            |
|          |                                                                       |                        |                  | CABLE           |                   |                      |                | E-33-Y        |             | <b></b>                | (2)                                                           |            |
|          |                                                                       |                        |                  |                 |                   |                      | PART OF 182732 | Е-31_ВК       |             |                        | (9 <sup>(2)</sup><br>(9 <sup>(3)</sup><br>(9 <sup>(1)</sup> ) |            |
|          |                                                                       |                        |                  |                 |                   |                      | "E" CONNECTOR  | E-34 BL       |             |                        | LI4467<br>RECEPTACLE                                          |            |
|          |                                                                       |                        |                  |                 |                   |                      | <u>G*</u> 3    | E-28 P        | 145967 WIND | ER MOTOR               | RECEPTACLE                                                    |            |
| E        |                                                                       |                        |                  |                 |                   |                      | 3              | E-29 S        |             |                        |                                                               |            |
|          |                                                                       |                        |                  |                 |                   |                      |                | ε-30 W        |             |                        | _ TERMINAL BOA                                                | ARD        |
|          |                                                                       |                        |                  |                 |                   |                      |                | E-26_0        | C194608 ASS | EMBLY                  | (PART OF AC347                                                | CABINE     |
|          |                                                                       |                        |                  |                 |                   |                      |                |               |             | <u> </u>               | 0 0                                                           | 0          |
|          |                                                                       |                        |                  |                 |                   |                      |                |               |             | ~                      |                                                               | Гив        |
|          |                                                                       |                        |                  |                 |                   |                      |                |               | FO          |                        |                                                               | μ          |
|          |                                                                       |                        |                  |                 |                   |                      |                |               | FO          |                        | ТВ                                                            |            |
| 티        |                                                                       |                        |                  |                 |                   |                      |                |               |             |                        |                                                               |            |
|          |                                                                       |                        |                  |                 |                   |                      |                |               |             |                        |                                                               |            |
|          |                                                                       |                        |                  |                 |                   |                      |                |               |             |                        | 0 0                                                           | 1_0        |
|          |                                                                       |                        |                  |                 |                   |                      |                |               |             |                        | REAR OF CABINET                                               |            |
|          |                                                                       |                        |                  |                 |                   |                      |                |               |             | TOP VIEW O             | F CABINET MTG. L                                              | OCATIO     |
|          |                                                                       |                        |                  |                 |                   |                      |                |               |             |                        |                                                               |            |
|          |                                                                       |                        |                  |                 | <u> </u>          |                      |                |               |             |                        |                                                               | <u>e</u> 1 |
|          |                                                                       |                        |                  |                 | 2                 | :                    | 3[             | 4             |             | 5                      |                                                               | 6          |