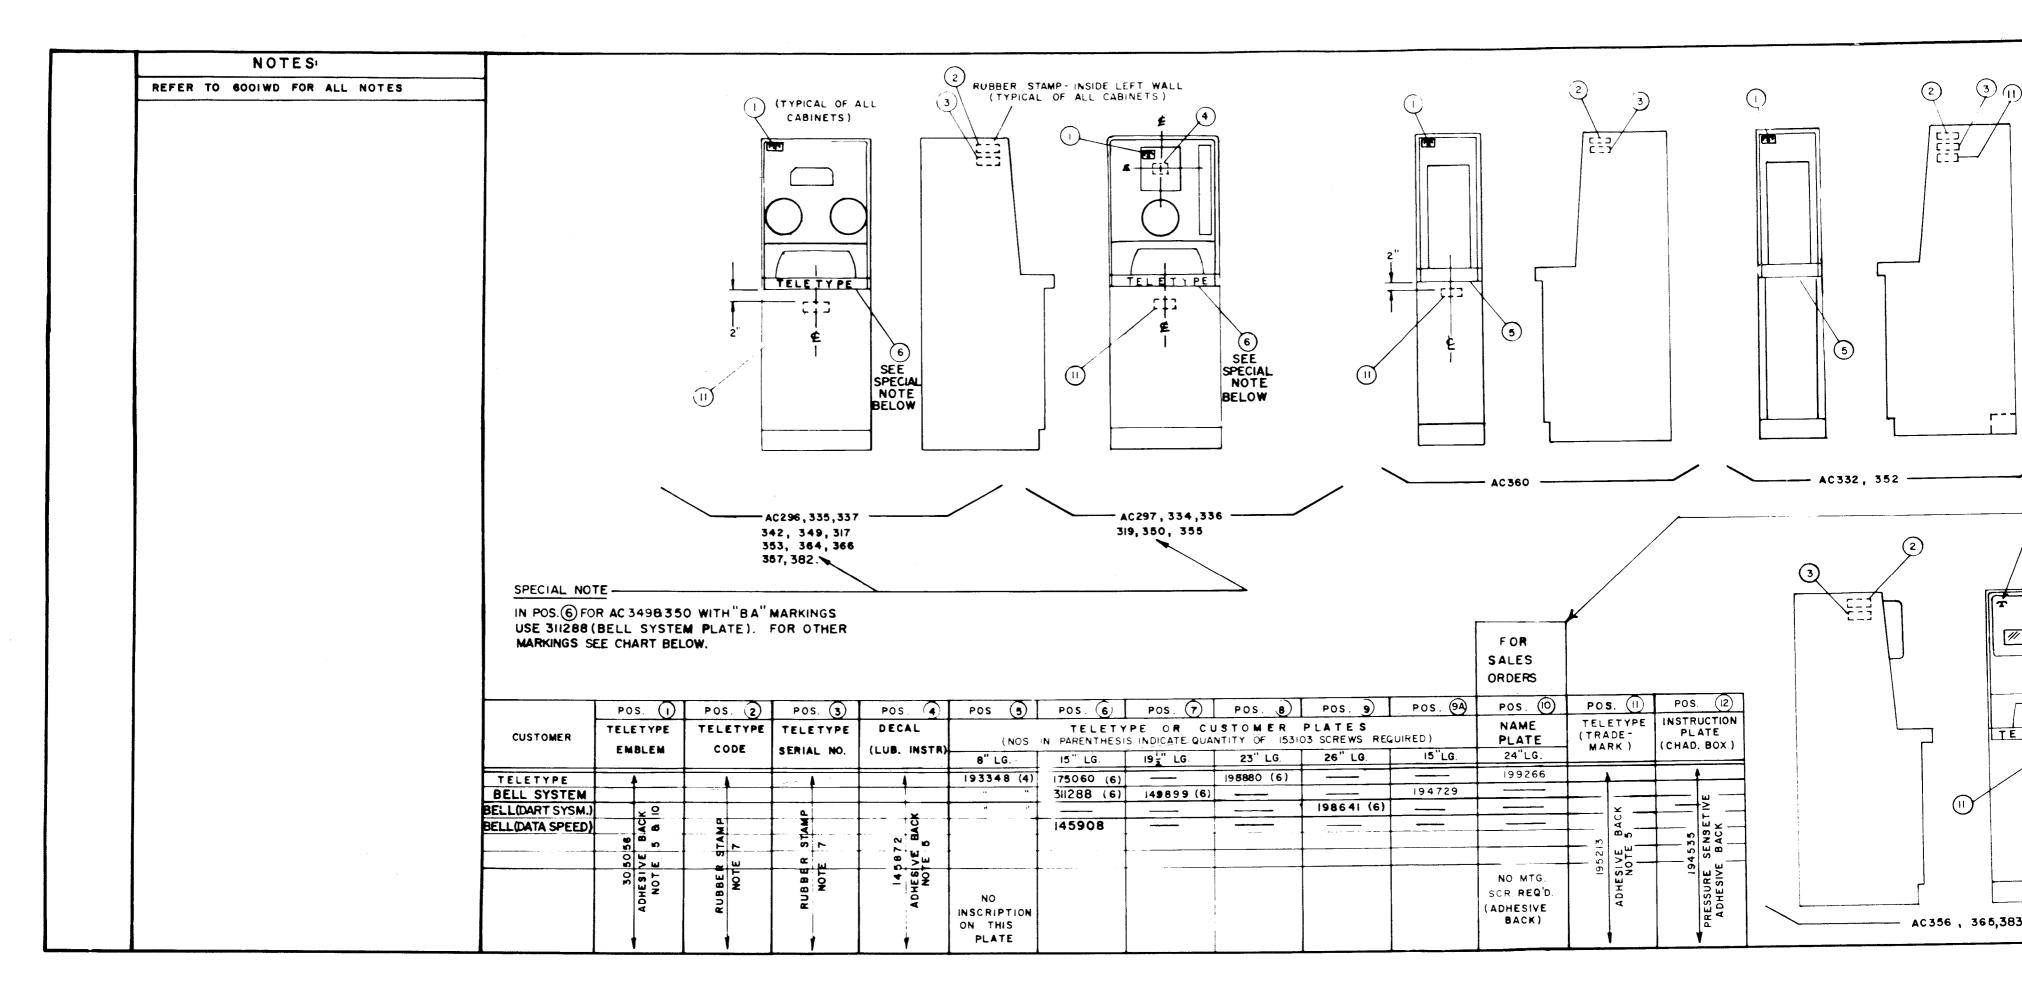

## 2. DIAGRAM INDEX

|                                                                                                                                                                                                                                                                                                                                                                                                                                   | DRAWING                                                                                      |   |                                                          | ISS | SUE |   |   |
|-----------------------------------------------------------------------------------------------------------------------------------------------------------------------------------------------------------------------------------------------------------------------------------------------------------------------------------------------------------------------------------------------------------------------------------|----------------------------------------------------------------------------------------------|---|----------------------------------------------------------|-----|-----|---|---|
| SUBJECT                                                                                                                                                                                                                                                                                                                                                                                                                           | NUMBER                                                                                       | 1 | 2                                                        | 3   | 4   | 5 | 6 |
| Marking Chart<br>Electrical Service Panel, TP194623<br>Tape-to-Tape Panel Assembly VCL283<br>and VCL316<br>Service Unit, TP194605<br>Automatic Feed-Out Assembly, TP194595<br>Feed-Out Assembly, TP194608<br>Transfer Tree Module, TP194670<br>Signal to Tape Panel Assembly, VCL282<br>and VCL317<br>Diode Matrix Module, TP194671<br>Control Module, TP194672<br>Cabinet Wiring List, 5- to 8-level<br>Cable Assembly, TP194720 | 4488<br>5969<br>6022<br>6024<br>6036<br>6038<br>6082<br>6084<br>6086<br>6089<br>6090<br>6367 | A | 7<br>2<br>4<br>5<br>3<br>2<br>5<br>3<br>8<br>3<br>8<br>3 |     |     |   |   |