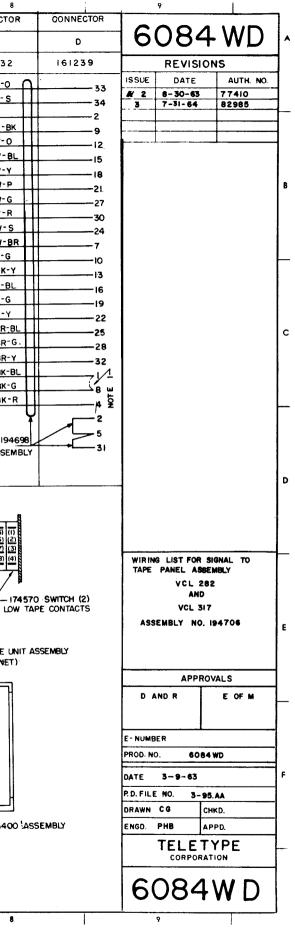

## 2. DIAGRAM INDEX

|                                                                                                                                                                                                                                                                                                                                                                                                                                   | DRAWING                                                                                      |   |                                                          | ISS | SUE |   |   |
|-----------------------------------------------------------------------------------------------------------------------------------------------------------------------------------------------------------------------------------------------------------------------------------------------------------------------------------------------------------------------------------------------------------------------------------|----------------------------------------------------------------------------------------------|---|----------------------------------------------------------|-----|-----|---|---|
| SUBJECT                                                                                                                                                                                                                                                                                                                                                                                                                           | NUMBER                                                                                       | 1 | 2                                                        | 3   | 4   | 5 | 6 |
| Marking Chart<br>Electrical Service Panel, TP194623<br>Tape-to-Tape Panel Assembly VCL283<br>and VCL316<br>Service Unit, TP194605<br>Automatic Feed-Out Assembly, TP194595<br>Feed-Out Assembly, TP194608<br>Transfer Tree Module, TP194670<br>Signal to Tape Panel Assembly, VCL282<br>and VCL317<br>Diode Matrix Module, TP194671<br>Control Module, TP194672<br>Cabinet Wiring List, 5- to 8-level<br>Cable Assembly, TP194720 | 4488<br>5969<br>6022<br>6024<br>6036<br>6038<br>6082<br>6084<br>6086<br>6089<br>6090<br>6367 | A | 7<br>2<br>4<br>5<br>3<br>2<br>5<br>3<br>8<br>3<br>8<br>3 |     |     |   |   |