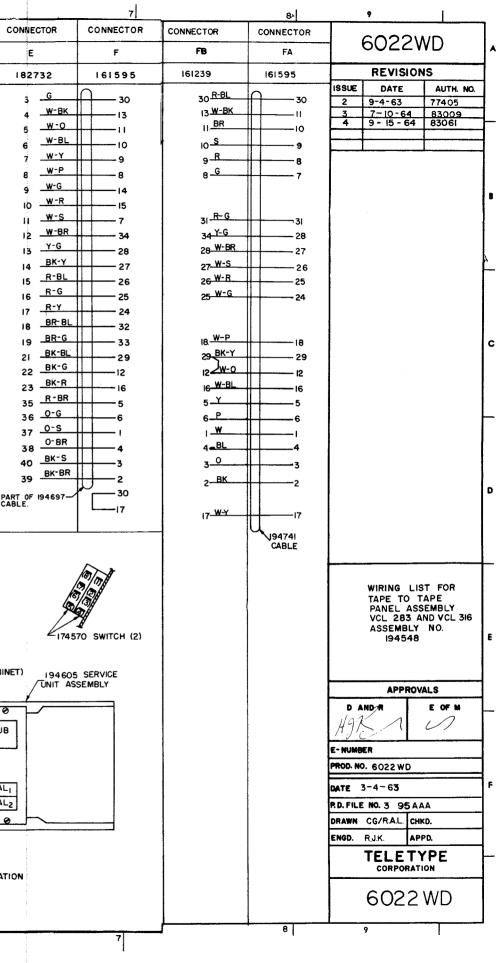

## 2. DIAGRAM INDEX

|                                                                                                                                                                                                                                                                                                                                                                                                                                   | DRAWING                                                                                      |   |                                                          | ISS | SUE |   |   |
|-----------------------------------------------------------------------------------------------------------------------------------------------------------------------------------------------------------------------------------------------------------------------------------------------------------------------------------------------------------------------------------------------------------------------------------|----------------------------------------------------------------------------------------------|---|----------------------------------------------------------|-----|-----|---|---|
| SUBJECT                                                                                                                                                                                                                                                                                                                                                                                                                           | NUMBER                                                                                       | 1 | 2                                                        | 3   | 4   | 5 | 6 |
| Marking Chart<br>Electrical Service Panel, TP194623<br>Tape-to-Tape Panel Assembly VCL283<br>and VCL316<br>Service Unit, TP194605<br>Automatic Feed-Out Assembly, TP194595<br>Feed-Out Assembly, TP194608<br>Transfer Tree Module, TP194670<br>Signal to Tape Panel Assembly, VCL282<br>and VCL317<br>Diode Matrix Module, TP194671<br>Control Module, TP194672<br>Cabinet Wiring List, 5- to 8-level<br>Cable Assembly, TP194720 | 4488<br>5969<br>6022<br>6024<br>6036<br>6038<br>6082<br>6084<br>6086<br>6089<br>6090<br>6367 | A | 7<br>2<br>4<br>5<br>3<br>2<br>5<br>3<br>8<br>3<br>8<br>3 |     |     |   |   |