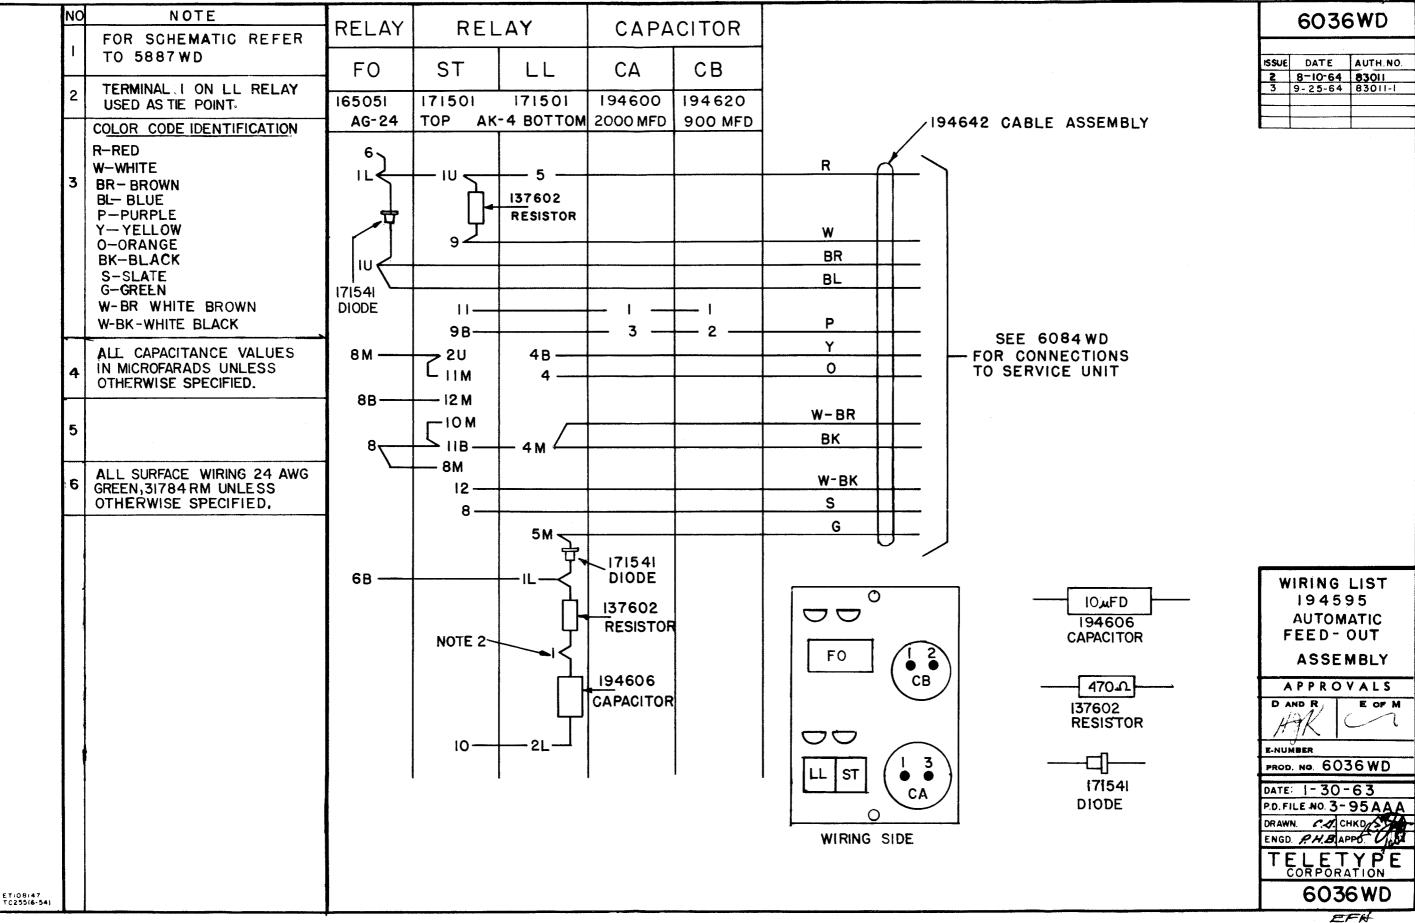

9

9

1

| 6036WD |
|--------|
|--------|

| ISSUE | DATE    | AUTH.NO. |
|-------|---------|----------|
| 2     | 8-10-64 | 83011    |
| 3     | 9-25-64 | 83011-1  |
|       |         |          |
|       |         |          |
|       |         |          |