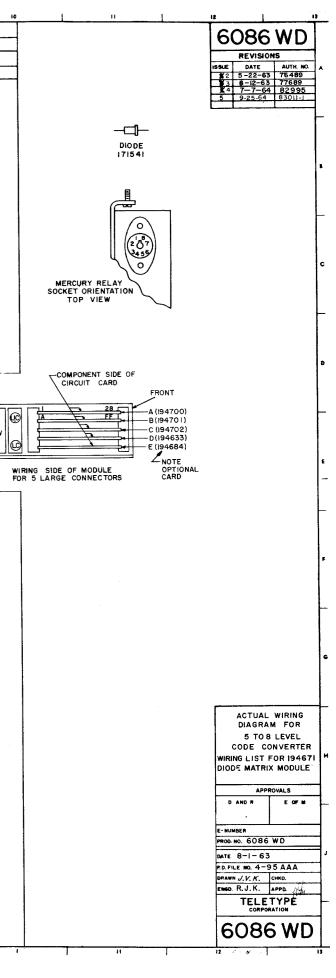

## 2. DIAGRAM INDEX

|                                                                                                                                                                                                                                                                                                                                                                                                                                   | DRAWING                                                                                      |   |                                                          | ISS | SUE |   |   |
|-----------------------------------------------------------------------------------------------------------------------------------------------------------------------------------------------------------------------------------------------------------------------------------------------------------------------------------------------------------------------------------------------------------------------------------|----------------------------------------------------------------------------------------------|---|----------------------------------------------------------|-----|-----|---|---|
| SUBJECT                                                                                                                                                                                                                                                                                                                                                                                                                           | NUMBER                                                                                       | 1 | 2                                                        | 3   | 4   | 5 | 6 |
| Marking Chart<br>Electrical Service Panel, TP194623<br>Tape-to-Tape Panel Assembly VCL283<br>and VCL316<br>Service Unit, TP194605<br>Automatic Feed-Out Assembly, TP194595<br>Feed-Out Assembly, TP194608<br>Transfer Tree Module, TP194670<br>Signal to Tape Panel Assembly, VCL282<br>and VCL317<br>Diode Matrix Module, TP194671<br>Control Module, TP194672<br>Cabinet Wiring List, 5- to 8-level<br>Cable Assembly, TP194720 | 4488<br>5969<br>6022<br>6024<br>6036<br>6038<br>6082<br>6084<br>6086<br>6089<br>6090<br>6367 | A | 7<br>2<br>4<br>5<br>3<br>2<br>5<br>3<br>8<br>3<br>8<br>3 |     |     |   |   |