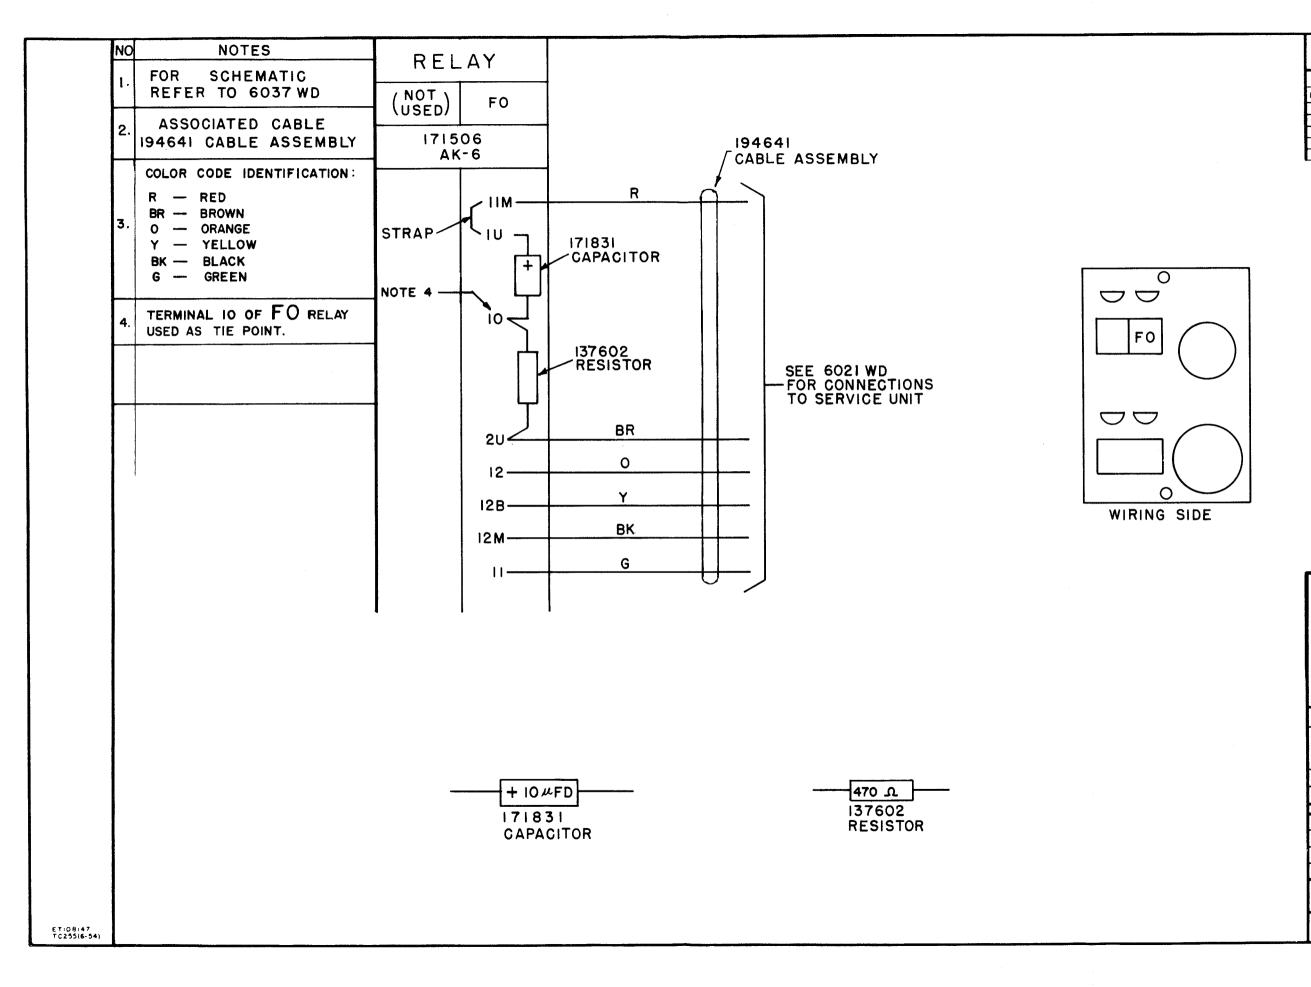

|       | 6038    | WD       |
|-------|---------|----------|
| ISSUE | DATE    | AUTH.NO. |
| 2     | 7-30-64 | 83012    |
|       |         |          |
|       |         |          |

| NOTES                                                               | 1TEM           |     | CON         | N. CONN  | I. CONN        | . IRELAY       | REL      | LAY 1        | RELAY I        | RELAY                   | RELAY                                        | RELAY          | RELAY          | RELAY          | RELAY          | RELAY             | RELAY         | RELAY                 | CONN. IF     | RELAY           | RELAY !        | I     | 1 . | 1 I | 1    |                             |            |
|---------------------------------------------------------------------|----------------|-----|-------------|----------|----------------|----------------|----------|--------------|----------------|-------------------------|----------------------------------------------|----------------|----------------|----------------|----------------|-------------------|---------------|-----------------------|--------------|-----------------|----------------|-------|-----|-----|------|-----------------------------|------------|
| I. REFER TO 6039 WD AND 608! WD                                     | CKT.<br>DESIG. |     | 1112        |          |                |                |          | FIGS<br>KIO7 | κiŭ5           | FK<br>KII2              | K 104                                        | FH<br>KIO8     | KIÔ3           | кП             |                |                   |               | кюэ                   |              | KIIO            |                |       | ,   |     |      |                             |            |
| FOR SCHEMATICS                                                      | CODE           |     |             |          |                |                |          |              |                |                         |                                              |                |                |                |                |                   |               |                       |              |                 |                |       |     |     |      |                             |            |
| 2. USE 24 GA GREEN WIRE 31784 RM                                    | PART<br>NO.    |     | 1747        | 32 19304 | 019304         | AJI2<br>194582 | 171      | K-6<br>502   | AJI2<br>194582 | AJI2<br>194582          | AJ 12<br>194582                              | AJ12<br>194582 | AJ12<br>194582 | AJI2<br>194582 | AJI2<br>194582 | AJI 2<br>194582,1 | AJI2<br>94582 | AJ12<br>194582 1      | 74732        | A J 12<br>94582 | AJ12<br>194582 |       |     |     |      |                             |            |
| 3 ADD STRAP ACROSS THESE<br>TERMINALS TO DISABLE UNSHIFT            |                |     |             | L-<br>M- |                |                |          |              |                | 7                       |                                              |                |                | IM<br>3M       | 1              |                   | +B<br>1M      | IM-+                  |              |                 |                |       |     |     |      |                             |            |
| ON SPACE MECHANISM                                                  |                |     |             | J -      | 1              |                |          |              |                | - 9 -                   |                                              | -10            |                |                | -1B            |                   |               | 28-<br>2M-            | A3           |                 |                |       |     |     |      |                             |            |
| 4. ALL VOLTAGES DC UNLESS OTHERWISE<br>SPECIFIED.                   |                |     |             | 13       | 13             |                |          |              |                |                         |                                              |                | 2              |                | 1M             |                   |               | 3M                    | -A5          |                 |                |       |     |     |      |                             |            |
| 5. ALI. STRAPPING 24 AWG BARE, 39603RM                              |                |     |             | NT T     | ۲ <sup>א</sup> |                |          |              |                |                         |                                              |                | 3              |                | 28<br>2M       |                   |               | 38                    |              |                 |                |       |     |     |      |                             |            |
| USE SLEEVING WHERE REQUIRED. DO NOT<br>PULL TAUT BETWEEN TERMINALS, |                |     | E3          | -+       |                |                |          |              |                |                         | 2-                                           |                | -1B<br>-1M     |                |                |                   |               | 4M                    |              | l               |                |       |     |     |      |                             |            |
|                                                                     |                |     | E4<br>E5    |          |                |                |          |              |                |                         | 3 —<br>4 —                                   |                | -2B<br>-2M     |                |                |                   |               | 58                    |              |                 |                |       |     |     |      |                             |            |
|                                                                     |                |     | £6<br>E9    |          |                |                |          |              |                | 28<br>38                | 5<br>6                                       |                | 3B<br>3M       |                |                |                   |               | 78-<br>88             | —B6<br>—B7   |                 |                |       |     |     |      |                             |            |
|                                                                     |                |     | EIO<br>FI   |          |                |                |          |              |                | — 3 M<br>— 4 M          | 7                                            |                | -4B<br>-4M     |                |                |                   |               | 9M                    | —вю<br>—сі   |                 |                |       |     |     |      |                             |            |
|                                                                     |                |     | F2<br>F6    |          |                | -              |          |              |                | —4B<br>—5M              |                                              |                |                |                |                |                   |               | 108-                  | C2<br>C5     |                 |                |       |     |     |      |                             |            |
|                                                                     | -              |     | F7          |          |                |                | -18      |              |                | - 58                    | -18                                          |                |                |                |                |                   |               | IIB                   |              |                 |                |       |     |     |      | 128                         |            |
|                                                                     |                |     | JJ9         |          |                |                | ۲ï       |              | 2              |                         | -IM                                          | 1B-            |                |                |                |                   |               | 128                   | B2           |                 |                |       |     |     |      |                             | II         |
|                                                                     |                | NOT | К4          |          | -              |                |          | -12<br>-12 M | 3-             |                         | -2B<br>-2M                                   | 2M-            |                |                |                |                   |               |                       |              |                 |                |       |     |     |      | •<br>10 B                   | •          |
|                                                                     |                |     | K8<br>K9    |          | -              |                |          | —10<br>—10в  | 5<br>6         |                         | — 3B<br>— 3M                                 | 2B-<br>3B-     |                |                |                |                   |               |                       |              |                 |                |       |     |     |      | 98                          | 9          |
|                                                                     |                |     | LI<br>L2    |          | +              |                |          | -11B         | 7<br>8         |                         | -48<br>-4M                                   | 3M-<br>4B-     |                |                |                |                   |               |                       |              |                 |                |       |     |     |      | 88                          | ٠          |
|                                                                     |                |     | К5          |          | - <b>-</b> -Р  |                | L        |              |                |                         | -5B                                          | 4M             |                |                |                |                   |               |                       |              |                 |                |       |     |     |      | •                           | 7          |
|                                                                     |                |     |             |          | ļ              | 2-             |          |              |                |                         | -5M                                          | 5M             |                |                |                |                   |               |                       | —c9          |                 |                |       |     |     |      | 7B                          | é          |
|                                                                     |                |     |             |          |                | 3-4-           |          | <u> </u>     |                |                         | 6B<br>6M                                     |                |                |                |                |                   |               |                       |              |                 |                |       |     |     |      | 68<br>•                     | ÷          |
|                                                                     |                |     |             |          |                | 5-             | 1        | <u> </u>     |                |                         | — 7 B<br>— 7 M                               |                |                |                |                | 2B                |               |                       | -D2<br>-D3   |                 |                |       |     |     |      | 58                          | •          |
|                                                                     |                |     |             |          |                | 7-8-           | 1        |              |                |                         | -8B<br>-8M                                   | 6M             |                |                |                |                   |               |                       | -D4<br>D5    |                 |                |       |     |     |      | 48<br>•                     | _          |
|                                                                     |                |     |             |          | M-             |                | -2L      | -20          | B              |                         |                                              |                |                |                |                |                   |               |                       | F 3          | -98<br>-108     |                |       | ł   |     |      | 3B                          | 3<br>•     |
|                                                                     |                |     |             |          | -              |                |          |              | 2B             |                         |                                              |                |                |                |                |                   |               | -3                    | F5 -         | -IOM            |                |       |     |     |      | 2B                          |            |
|                                                                     |                |     |             |          |                |                |          |              | 2M-<br>38-     |                         |                                              |                |                |                |                |                   |               | <b>7</b> <sup>4</sup> | F8           | -128            |                |       |     |     |      | IL .IB<br>● ●               | e          |
|                                                                     |                |     |             |          |                |                | 11       |              | 3M             |                         |                                              |                |                |                |                |                   |               | <b>F</b> e            | G4<br>G5     |                 | 1B<br>2B       |       |     |     | Ŀ    |                             |            |
|                                                                     |                |     |             |          |                |                |          |              | 48-<br>4M-     |                         |                                              |                |                |                |                | •                 |               |                       | G6           |                 | 2M<br>3B       |       |     |     | R    | ELAY TERMINA<br>(WIRING     |            |
|                                                                     |                |     |             |          |                |                |          |              | 5B             |                         | [                                            |                |                |                |                |                   |               | <u>–</u> 9            | H1           |                 | -4M<br>-4B     |       |     |     |      | 101, K102, K103,            | KIC        |
|                                                                     |                |     |             |          |                |                |          |              | 68-            |                         |                                              |                |                |                |                |                   |               |                       | Н3-          |                 | —5B            |       |     |     | ĸ    | 108,KIO9, KI 10, I          | м          |
|                                                                     |                |     |             |          |                |                | 1        |              | 6M             |                         |                                              |                |                |                |                |                   |               | -12                   | H4           |                 | 5M<br>6B       |       |     |     |      |                             |            |
|                                                                     |                |     |             | 1        |                |                |          |              | 7M             |                         |                                              |                |                |                |                | $-\frac{2}{3}$    | 11            |                       | - JI         |                 |                |       |     |     |      | TOP                         | 0F         |
|                                                                     |                |     |             |          |                | 18-            |          | L            | 8 <b>M</b> —   |                         |                                              |                |                |                |                | 4                 |               | <u>├</u>              | J7<br>(+48V) |                 |                |       |     |     |      | <u> </u>                    |            |
|                                                                     |                |     |             |          |                | 1M-<br>2B-     |          |              |                |                         |                                              |                |                |                |                | 6                 |               |                       |              |                 |                |       |     |     |      | <u></u>                     | c          |
|                                                                     |                |     |             |          |                | 2M-<br>38-     |          |              |                |                         |                                              |                |                |                |                | ±å                |               |                       |              |                 |                |       |     |     |      |                             | A          |
|                                                                     |                |     |             |          |                | 3M-            |          |              |                |                         |                                              |                |                |                |                | -10               |               |                       |              |                 |                |       |     |     |      |                             | 1          |
|                                                                     |                |     |             |          |                | 4B<br>4M       |          |              |                |                         |                                              |                |                |                |                | -12               |               |                       |              |                 |                |       |     |     |      |                             |            |
|                                                                     |                |     |             |          |                |                |          |              |                |                         |                                              |                |                |                |                | 3B                |               |                       | —D6<br>—D7   |                 |                |       |     |     |      |                             | 1          |
|                                                                     |                |     |             |          |                | 5B-<br>5M-     | 1        |              |                |                         |                                              |                |                |                |                | 5M                |               |                       |              |                 |                |       |     |     |      |                             | 1          |
|                                                                     |                |     |             |          |                | 68-<br>6M-     | <b>!</b> |              |                |                         | <u> </u>                                     | <u>†</u>       |                | -3             |                | 68-               |               |                       | -E2          |                 |                |       |     |     |      |                             |            |
|                                                                     |                |     |             |          |                | 78-<br>7M-     | 1        |              |                |                         |                                              |                |                | 4              |                | 78-               |               |                       |              |                 |                |       |     |     |      | -                           | 1          |
|                                                                     |                |     | на          |          |                | 88-<br>88-     | +        |              | <u> </u>       |                         | <u> </u>                                     | 7B             |                | <b>–</b> ĕ     | [              | 88-               |               | <u> </u>              |              |                 |                |       |     |     |      | <del>7 °</del>              | 0          |
|                                                                     |                |     | K2          | ר        |                |                |          |              |                |                         |                                              | 7M-            |                |                |                |                   |               |                       | _08<br>_09   |                 |                |       |     |     |      | <u></u>                     |            |
|                                                                     |                |     |             |          | B              |                |          |              | <b> </b>       | <b> </b>                |                                              |                |                |                |                |                   |               | —6M<br>—7M            |              |                 |                |       |     |     |      | WIRING<br>CONNEC<br>LOCATIO | \$1<br>.TO |
|                                                                     |                |     |             |          | F              | 1              | 1        | ļ            | <b></b>        |                         | <u> </u>                                     |                |                |                |                | 1                 |               | -8 M<br>-10 M         |              |                 |                |       |     |     |      | LOCATIO                     | N          |
|                                                                     |                |     |             |          | S              |                |          | L            |                |                         | <u>†                                    </u> | -5-<br>        |                | -              |                |                   |               | -12M                  |              |                 |                |       |     |     |      |                             |            |
|                                                                     |                |     |             | 1.       | ĵ              | $\pm$          |          | <u> </u>     |                |                         |                                              | <u>+</u> 7–    |                |                |                |                   |               |                       |              |                 |                |       |     |     |      |                             |            |
|                                                                     |                |     |             | B        |                |                |          |              |                | <u>-2</u>               |                                              |                |                |                |                | -7M               |               |                       |              |                 |                |       |     |     | 1    | INSTALL CARD                | s          |
|                                                                     |                |     |             | E        | +              |                |          |              |                | <b>F</b> <sup>3</sup> - | 1                                            |                |                |                | -              | -8M<br>-9M        |               |                       |              |                 |                |       |     |     |      | COMPONENTS<br>REAR OF MOD   | יד<br>וטכ  |
|                                                                     |                |     |             | S<br>R   |                |                | ļ        | 1            |                | 5 -<br>6                |                                              | 1              |                |                |                |                   |               | 1                     |              |                 |                |       |     |     |      | A-                          |            |
|                                                                     | l              |     | F IC        | ₀+       | 1-             |                | 1        | 1            | <u> </u>       | - 6B                    | " <sup>L</sup> F                             | +              | ؛ ال- <b>ا</b> |                |                |                   |               |                       | J4<br>J3     |                 |                |       |     |     |      |                             | Г          |
|                                                                     |                |     | G2          | -+       |                |                |          |              |                | -7M                     | ד                                            |                | l T            | <b></b>        | 1L-            |                   |               | +                     | -15          |                 |                |       |     |     |      | $(\uparrow )$               | Ŀ          |
|                                                                     |                |     | G3<br>G7    | -+       |                |                |          |              |                | -8M                     |                                              |                |                | L.             |                | +                 |               | <u> </u>              | -JIO         |                 | 1              |       |     |     |      |                             |            |
|                                                                     |                |     | 68<br>H5    |          |                |                | -        | 1            | <u> </u>       | 8B<br>9M                | L                                            |                |                | ך, גר<br>היוק  |                |                   |               | <b>↓</b> _ U          | -K6<br>(DC‡) |                 |                |       |     |     |      | $\mathcal{T}$               | R          |
|                                                                     |                |     | H6<br>J5    |          |                |                |          | <b> </b>     |                | -9B                     | ]                                            |                | 4              | Ll'            |                | <u>+</u> -ı∟      | <u> </u>      | -IL                   | (DC\$)       |                 |                |       |     |     | ť    |                             | ž          |
|                                                                     |                |     | J6<br>(+48) |          | +              | +iū-           | +        | -            |                | -                       | –יי <b>ר</b>                                 | +              | ┢╾╻╙┕          |                | +-1.0-         |                   | 710           |                       | L10-         |                 | +              | FRAME |     |     | 1946 | 85 CARD                     |            |
|                                                                     |                |     | K7          | 1        |                |                |          | <u> </u>     | ┝┎┙            | <u> </u>                |                                              | <b>∔</b>       |                |                | 日              |                   |               |                       |              | l               |                | -0    |     |     |      |                             |            |
|                                                                     |                |     |             |          |                |                |          |              |                |                         |                                              |                |                |                |                |                   |               |                       |              |                 |                |       |     |     |      |                             |            |
|                                                                     |                |     |             |          | ł              |                |          | 1            | <b>₽</b>       |                         | 1                                            | l'             |                | 1              | 1              | 1                 |               | 1                     | 1            | l               | 1              | !     |     | 1   |      |                             |            |