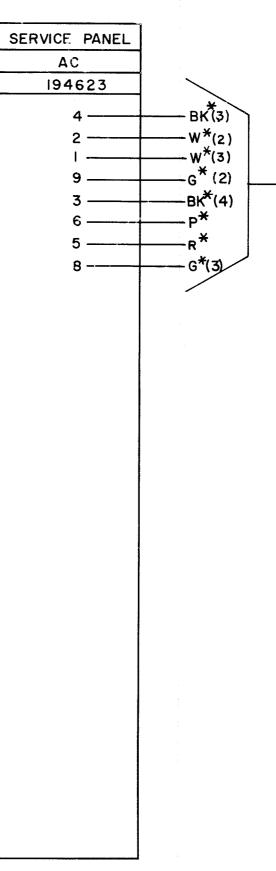

## 2. DIAGRAM INDEX

|                                                                                                                                                                                                                                                                                                                                                                                                                                   | DRAWING                                                                                      |   |                                                          | ISS | SUE |   |   |
|-----------------------------------------------------------------------------------------------------------------------------------------------------------------------------------------------------------------------------------------------------------------------------------------------------------------------------------------------------------------------------------------------------------------------------------|----------------------------------------------------------------------------------------------|---|----------------------------------------------------------|-----|-----|---|---|
| SUBJECT                                                                                                                                                                                                                                                                                                                                                                                                                           | NUMBER                                                                                       | 1 | 2                                                        | 3   | 4   | 5 | 6 |
| Marking Chart<br>Electrical Service Panel, TP194623<br>Tape-to-Tape Panel Assembly VCL283<br>and VCL316<br>Service Unit, TP194605<br>Automatic Feed-Out Assembly, TP194595<br>Feed-Out Assembly, TP194608<br>Transfer Tree Module, TP194670<br>Signal to Tape Panel Assembly, VCL282<br>and VCL317<br>Diode Matrix Module, TP194671<br>Control Module, TP194672<br>Cabinet Wiring List, 5- to 8-level<br>Cable Assembly, TP194720 | 4488<br>5969<br>6022<br>6024<br>6036<br>6038<br>6082<br>6084<br>6086<br>6089<br>6090<br>6367 | A | 7<br>2<br>4<br>5<br>3<br>2<br>5<br>3<br>8<br>3<br>8<br>3 |     |     |   |   |