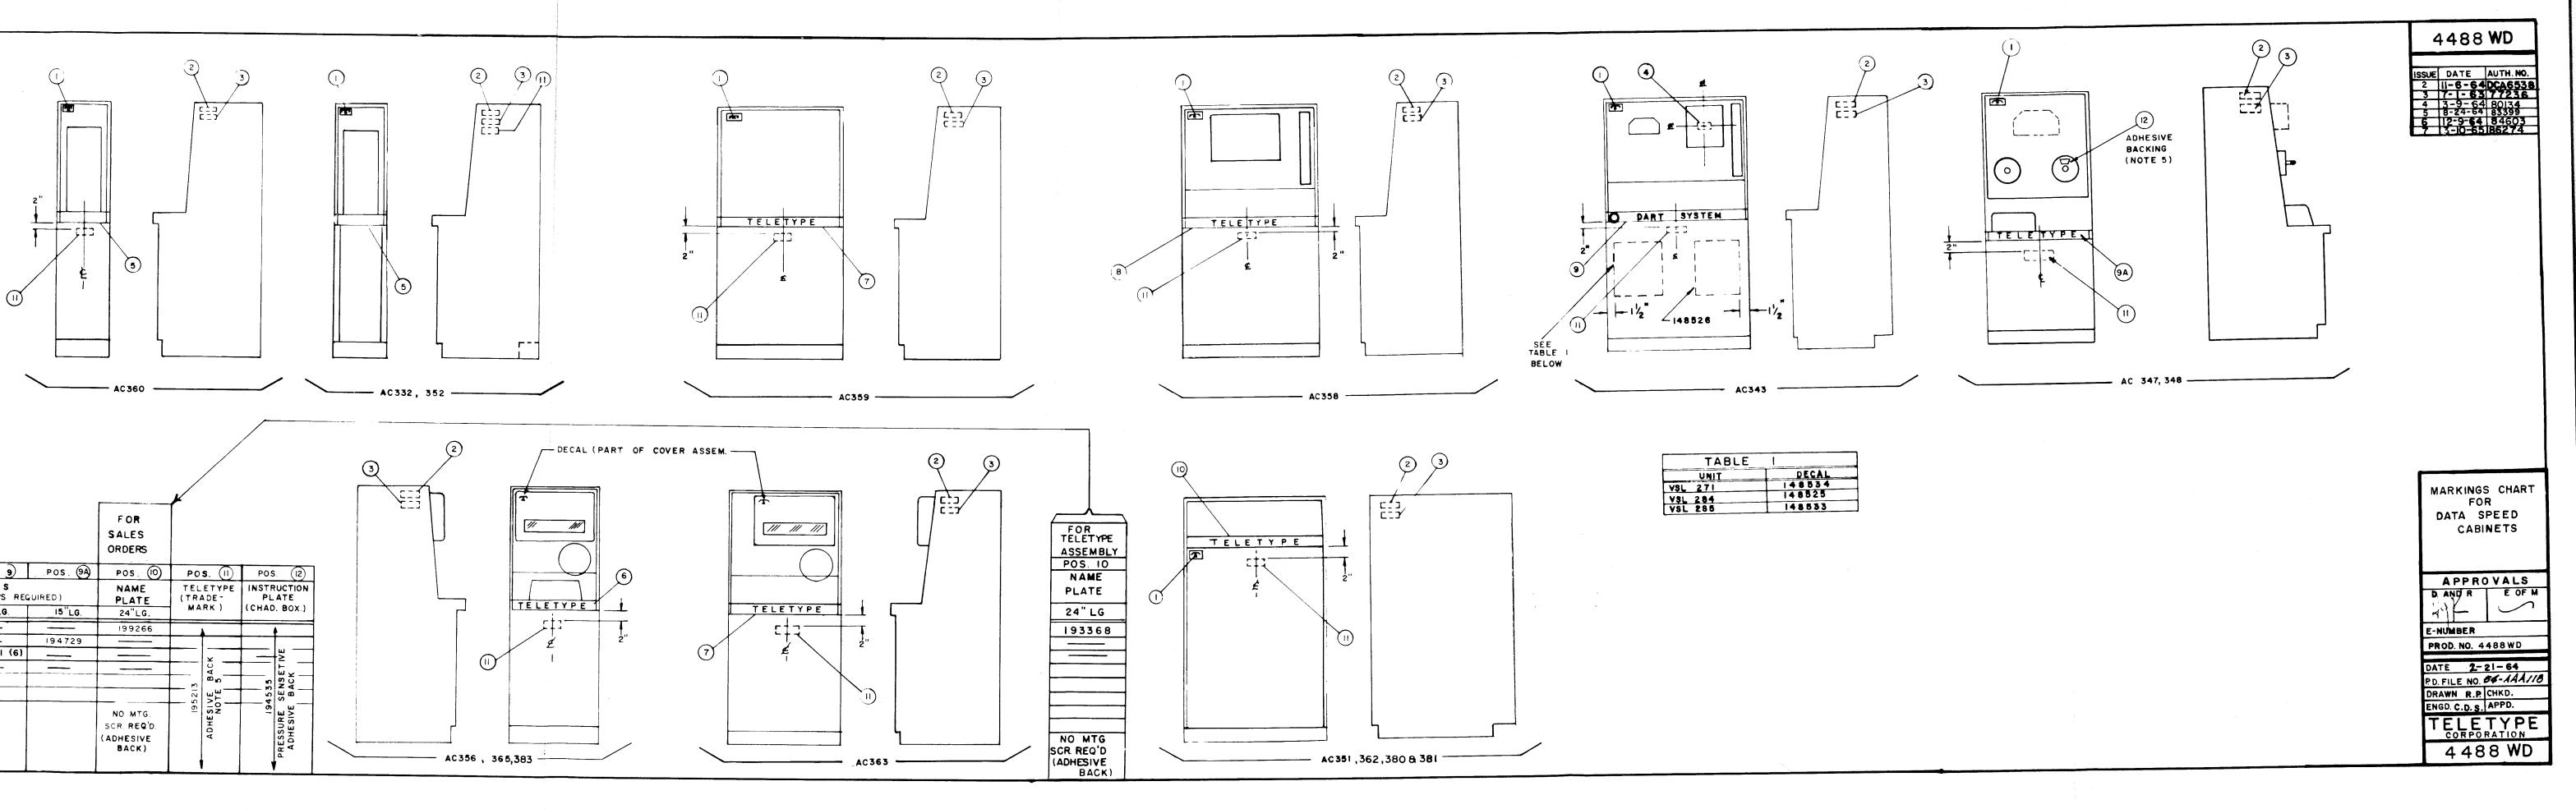

## 2. DIAGRAM INDEX

|                                                                                                                                                                                                                                                                                                                                                                                                                                   | DRAWING                                                                                      |   |                                                          | ISS | SUE |   |   |
|-----------------------------------------------------------------------------------------------------------------------------------------------------------------------------------------------------------------------------------------------------------------------------------------------------------------------------------------------------------------------------------------------------------------------------------|----------------------------------------------------------------------------------------------|---|----------------------------------------------------------|-----|-----|---|---|
| SUBJECT                                                                                                                                                                                                                                                                                                                                                                                                                           | NUMBER                                                                                       | 1 | 2                                                        | 3   | 4   | 5 | 6 |
| Marking Chart<br>Electrical Service Panel, TP194623<br>Tape-to-Tape Panel Assembly VCL283<br>and VCL316<br>Service Unit, TP194605<br>Automatic Feed-Out Assembly, TP194595<br>Feed-Out Assembly, TP194608<br>Transfer Tree Module, TP194670<br>Signal to Tape Panel Assembly, VCL282<br>and VCL317<br>Diode Matrix Module, TP194671<br>Control Module, TP194672<br>Cabinet Wiring List, 5- to 8-level<br>Cable Assembly, TP194720 | 4488<br>5969<br>6022<br>6024<br>6036<br>6038<br>6082<br>6084<br>6086<br>6089<br>6090<br>6367 | A | 7<br>2<br>4<br>5<br>3<br>2<br>5<br>3<br>8<br>3<br>8<br>3 |     |     |   |   |