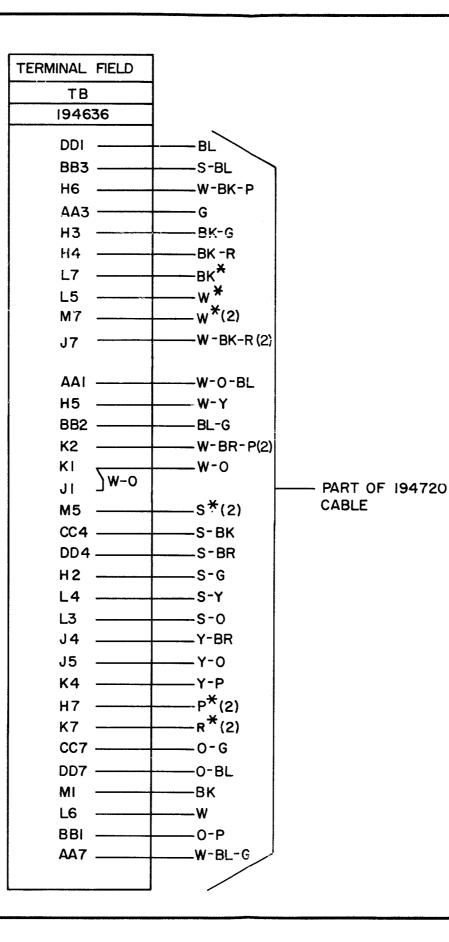

## 2. DIAGRAM INDEX

|                                                                                                                                                                                                                                                                                                                                                                                                                                   | DRAWING                                                                                      |   |                                                          | ISS | SUE |   |   |
|-----------------------------------------------------------------------------------------------------------------------------------------------------------------------------------------------------------------------------------------------------------------------------------------------------------------------------------------------------------------------------------------------------------------------------------|----------------------------------------------------------------------------------------------|---|----------------------------------------------------------|-----|-----|---|---|
| SUBJECT                                                                                                                                                                                                                                                                                                                                                                                                                           | NUMBER                                                                                       | 1 | 2                                                        | 3   | 4   | 5 | 6 |
| Marking Chart<br>Electrical Service Panel, TP194623<br>Tape-to-Tape Panel Assembly VCL283<br>and VCL316<br>Service Unit, TP194605<br>Automatic Feed-Out Assembly, TP194595<br>Feed-Out Assembly, TP194608<br>Transfer Tree Module, TP194670<br>Signal to Tape Panel Assembly, VCL282<br>and VCL317<br>Diode Matrix Module, TP194671<br>Control Module, TP194672<br>Cabinet Wiring List, 5- to 8-level<br>Cable Assembly, TP194720 | 4488<br>5969<br>6022<br>6024<br>6036<br>6038<br>6082<br>6084<br>6086<br>6089<br>6090<br>6367 | A | 7<br>2<br>4<br>5<br>3<br>2<br>5<br>3<br>8<br>3<br>8<br>3 |     |     |   |   |