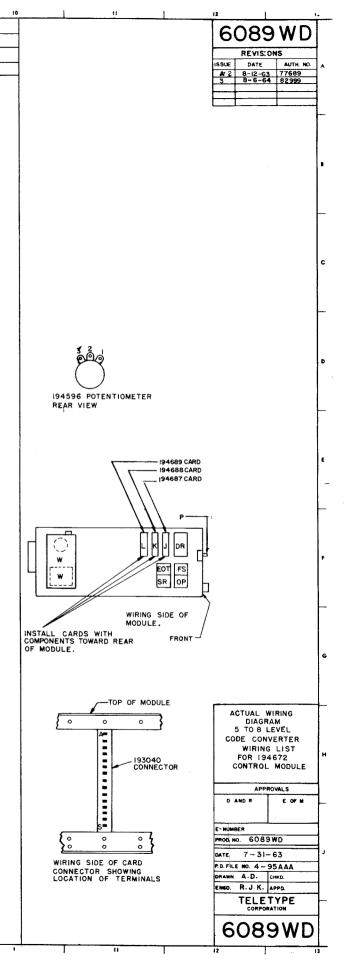

## 2. DIAGRAM INDEX

|                                                                                                                                                                                                                                                                                                                                                                                                                                   | DRAWING                                                                                      |   |                                                          | ISS | SUE |   |   |
|-----------------------------------------------------------------------------------------------------------------------------------------------------------------------------------------------------------------------------------------------------------------------------------------------------------------------------------------------------------------------------------------------------------------------------------|----------------------------------------------------------------------------------------------|---|----------------------------------------------------------|-----|-----|---|---|
| SUBJECT                                                                                                                                                                                                                                                                                                                                                                                                                           | NUMBER                                                                                       | 1 | 2                                                        | 3   | 4   | 5 | 6 |
| Marking Chart<br>Electrical Service Panel, TP194623<br>Tape-to-Tape Panel Assembly VCL283<br>and VCL316<br>Service Unit, TP194605<br>Automatic Feed-Out Assembly, TP194595<br>Feed-Out Assembly, TP194608<br>Transfer Tree Module, TP194670<br>Signal to Tape Panel Assembly, VCL282<br>and VCL317<br>Diode Matrix Module, TP194671<br>Control Module, TP194672<br>Cabinet Wiring List, 5- to 8-level<br>Cable Assembly, TP194720 | 4488<br>5969<br>6022<br>6024<br>6036<br>6038<br>6082<br>6084<br>6086<br>6089<br>6090<br>6367 | A | 7<br>2<br>4<br>5<br>3<br>2<br>5<br>3<br>8<br>3<br>8<br>3 |     |     |   |   |